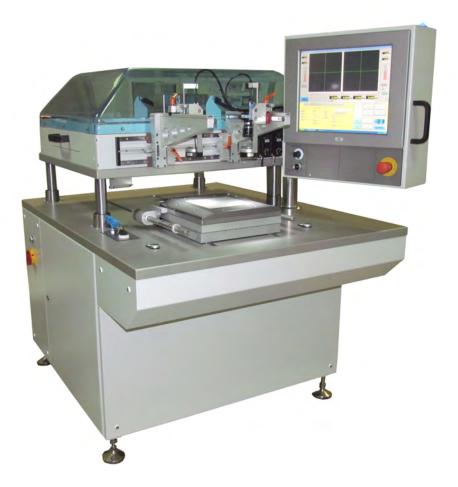

## **Flexible High Precision Screen Printers**

The P-series of screen printers are designed for diverse (precise) screen printing applications in electronics production such as: LTCC, HTCC, MLCC, hybrid circuits, sensors, photovoltaics, etc.. There are three models in two sizes available, based on a similar mechanical design. A wide range of options are available to meet the specific requirements for the application, squeegee holders, stencil tooling, special vacuum tables for via fill and custom substrates or components,

| B<br>(base model)<br>- affordable machine for general<br>screen printing applications<br>- AC motor driven squeegee<br>- Manual screen or printing table<br>alignment by micrometer screws<br>- Automatic snap off settings<br>- PLC control<br>- Simplified construction | S<br>(standard)<br>- for more demanding applications<br>- servo motor driven squeegee,<br>programmable strokes,<br>- Manual screen or printing table alignment<br>- Automatic snap off settings<br>- Two CCD cameras, cross line software<br>for easy alignment, touch screen HMI.<br>- Via filling tooling optional |                                      |                                      | - automa<br>by a PC<br>- quick se<br>- joystick<br>manual<br>- All para | A<br>(advanced)<br>- for most demanding applications<br>- automatic printing table alignment<br>by a PC based vision system<br>- quick screen alignment and fixing<br>- joystick printing table control for<br>manual operation (option)<br>- All parameters programmable via<br>touch screen |                                      |  |
|---------------------------------------------------------------------------------------------------------------------------------------------------------------------------------------------------------------------------------------------------------------------------|----------------------------------------------------------------------------------------------------------------------------------------------------------------------------------------------------------------------------------------------------------------------------------------------------------------------|--------------------------------------|--------------------------------------|-------------------------------------------------------------------------|-----------------------------------------------------------------------------------------------------------------------------------------------------------------------------------------------------------------------------------------------------------------------------------------------|--------------------------------------|--|
| Technical:                                                                                                                                                                                                                                                                | SIZE200                                                                                                                                                                                                                                                                                                              | SIZE400                              | SIZE200                              | SIZE400                                                                 | SIZE200                                                                                                                                                                                                                                                                                       | SIZE400                              |  |
| Max. Printing area:                                                                                                                                                                                                                                                       | 210 x 210mm<br>8 x 8inch                                                                                                                                                                                                                                                                                             | 380 x 380mm<br>15 x 15inch           | 210 x 210mm<br>8 x 8inch             | 380 x 380mm<br>15 x 15inch                                              | 210 x 210mm<br>8 x 8inch                                                                                                                                                                                                                                                                      | 380 x 380mm<br>15 x 15inch           |  |
| Squeegee speed:                                                                                                                                                                                                                                                           | 50 - 250mm/s<br>2-10inch/s                                                                                                                                                                                                                                                                                           | 50 - 250mm/s<br>2-10inch/s           | 0 - 350mm/s<br>0-14inch/s            | 0 - 450mm/s<br>0-18inch/s                                               | 0 - 350mm/s<br>0-14inch/s                                                                                                                                                                                                                                                                     | 0 - 450mm/s<br>0-18inch/s            |  |
| Squeegee force:                                                                                                                                                                                                                                                           | 0-120N<br>0-27lbf                                                                                                                                                                                                                                                                                                    | 0-250N<br>0-55lbf                    | 0-250N<br>0-55lbf                    | 0-320N<br>0-72lbf                                                       | 0-250N<br>0-55lbf                                                                                                                                                                                                                                                                             | 0-320N<br>0-72lbf                    |  |
| Average accuracy:                                                                                                                                                                                                                                                         | +/-10microns                                                                                                                                                                                                                                                                                                         | +/-10microns                         | +/-5microns                          | +/-10microns                                                            | +/-5microns                                                                                                                                                                                                                                                                                   | +/-10microns                         |  |
| Standard screen size:                                                                                                                                                                                                                                                     | 450x450x25mm                                                                                                                                                                                                                                                                                                         | 550x550x25mm                         | 450x450x25mm<br>Free adapter for cu  | 550x550x25mm<br>stom screen                                             | 450x450x25mm                                                                                                                                                                                                                                                                                  | 550x550x25mm                         |  |
| Max. Screen size:                                                                                                                                                                                                                                                         | 550x550x25mm                                                                                                                                                                                                                                                                                                         | 850x850x32mm                         | 550x550x25mm                         | 850x850x32mm                                                            | 550x550x25mm                                                                                                                                                                                                                                                                                  | 850x850x32mm                         |  |
| Safety:                                                                                                                                                                                                                                                                   | Equipment complies with US and CE safety regulation                                                                                                                                                                                                                                                                  |                                      |                                      |                                                                         |                                                                                                                                                                                                                                                                                               |                                      |  |
| App. Dimensions: LxBxH                                                                                                                                                                                                                                                    | 1300x1100x1550mm<br>51 x 43 x 61inch                                                                                                                                                                                                                                                                                 | 1600x1400x1550mm<br>63 x 55 x 61inch | 1300x1100x1550mm<br>51 x 43 x 61inch | 1600x1400x1550mm<br>63 x 55 x 61inch                                    | 1300x1100x1550mm<br>51 x 43 x 61inch                                                                                                                                                                                                                                                          | 1600x1400x1550mm<br>63 x 55 x 61inch |  |
| Available options:                                                                                                                                                                                                                                                        |                                                                                                                                                                                                                                                                                                                      |                                      |                                      |                                                                         |                                                                                                                                                                                                                                                                                               |                                      |  |
| Via filling                                                                                                                                                                                                                                                               |                                                                                                                                                                                                                                                                                                                      |                                      | ~                                    | ~                                                                       | ¥                                                                                                                                                                                                                                                                                             | <b>~</b>                             |  |
| Stencil tensioning frame and fixing:                                                                                                                                                                                                                                      |                                                                                                                                                                                                                                                                                                                      |                                      | ~                                    | ✓                                                                       | ¥                                                                                                                                                                                                                                                                                             | ~                                    |  |
| Custom substrate fixing:                                                                                                                                                                                                                                                  | ~                                                                                                                                                                                                                                                                                                                    | ~                                    | ~                                    | ~                                                                       | <b>~</b>                                                                                                                                                                                                                                                                                      | ~                                    |  |
| Automatic vision alignment:                                                                                                                                                                                                                                               |                                                                                                                                                                                                                                                                                                                      |                                      |                                      |                                                                         | INCL                                                                                                                                                                                                                                                                                          | UDED                                 |  |
| Cross line manual table alignment:                                                                                                                                                                                                                                        |                                                                                                                                                                                                                                                                                                                      |                                      | INCLU                                | IDED                                                                    | INCLUDED                                                                                                                                                                                                                                                                                      |                                      |  |
| Vacuum pump                                                                                                                                                                                                                                                               | Not included: air-vacuum exchangers optional. For size 400 an external vacuum connection is recommended.                                                                                                                                                                                                             |                                      |                                      |                                                                         |                                                                                                                                                                                                                                                                                               |                                      |  |
| Antistatic substrate cleaning:                                                                                                                                                                                                                                            | <b>~</b>                                                                                                                                                                                                                                                                                                             | ~                                    | <b>~</b>                             | ✓                                                                       | <b>~</b>                                                                                                                                                                                                                                                                                      | ~                                    |  |
| Automatic paste supply*:                                                                                                                                                                                                                                                  | <b>~</b>                                                                                                                                                                                                                                                                                                             | ~                                    | ~                                    | ~                                                                       | <b>~</b>                                                                                                                                                                                                                                                                                      | <b>~</b>                             |  |
|                                                                                                                                                                                                                                                                           | *Earlowy                                                                                                                                                                                                                                                                                                             | iscosity pastos only                 |                                      |                                                                         |                                                                                                                                                                                                                                                                                               |                                      |  |